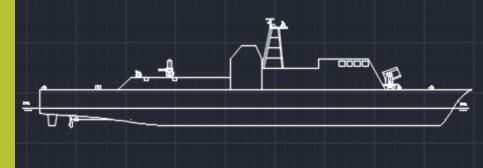

# PRINCIPAL CHARACTERISTICS

• OVERALL LENGTH: 108.75 m

BEAM: 14.5 mDEPTH: 9 m

• MAX SPEED: 32 kts

• CRUSING SPEED: 16 kts

• INSTALLED POWER: 43.4 MW

• RANGE: 4000 nm

• COMPLEMENT: 76 persons

• ENDURANCE: 30 days

• SERVICE LIFE: 40 years

• FULL LOAD DISPLACEMENT: 3540 tonne

#### **VESSEL FEATURES**

 PLATFORM FOR DEPLOYMENT, RECOVERY, AND MAINTENANCE FOR A FLEET OF 30 MCU-RAS

LAUNCHES ALL MCU-RAS IN LESS THAN 3
 HOURS, RECOVERS IN LESS THAN 12 HOURS

FLIGHT DECK FOR HELICOPTER SUPPORT