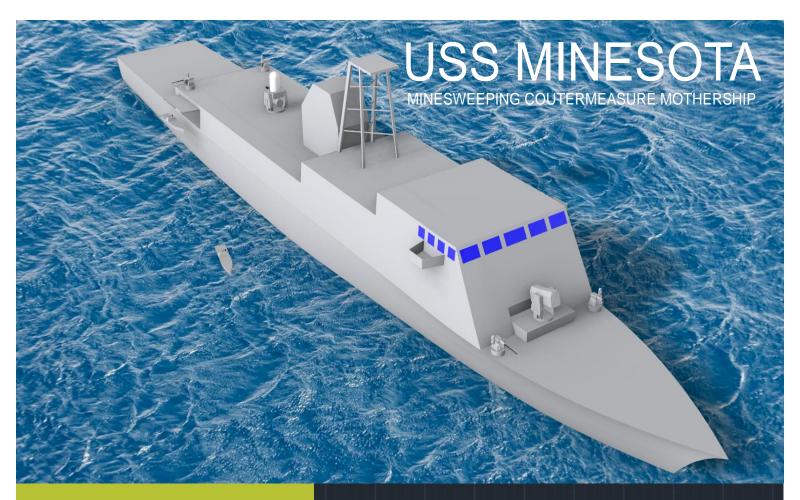

#### **VESSEL FEATURES**

 PLATFORM FOR DEPLOYMENT, RECOVERY, AND MAINTENANCE FOR A FLEET OF 30 MCU-RAS

LAUNCHES ALL MCU-RAS IN LESS THAN 3
 HOURS, RECOVERS IN LESS THAN 12 HOURS

FLIGHT DECK FOR HELICOPTER SUPPORT

### VESSEL MISSION

PROVIDE A NEW METHOD FOR HANDLING MINE COUTERMEASURE OPERATIONS WITH THE USE OF MINE COUNTERMEASURE UNITS-REMOTE/AUTONOMOUS (MCU-RAS). THE USE OF MCU-RAS IN MINECOUTERMEASURES ALLOWS THE COVERAGE OF LARGER MINEFIELD AREAS AS COMPARED TO TRADITIONAL MINSWEEPERS WHILE MINIMIZING THE RISK TO PERSONNEL AND NAVAL ASSETS.